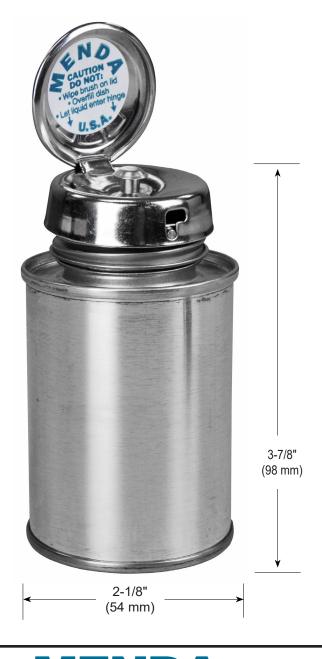

## Features:

- Tin-Plated Steel Can Used when strength and durability are important
- Tin plating allows storage of fluid not compatible with plastic
- Not recommended for chemicals that contain water
- One handed operation is perfect for cleaning with swabs and brushes
- Neck size: 1.25" diameter
- Dispenses approximately 0.2cc of liquid with each pump

Pump Material Stainless-Steel

Locks for Travel Yes Neck Size 1.25"

Lid-Type Cam-lock hinge lid

Gasket Material LDPE

Specifications and procedures subject to change without notice. Unless otherwise noted, tolerance is ±10%.