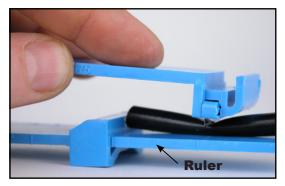

35175 in use

|              | Description          |
|--------------|----------------------|
|              | Hand Sleeving Cutter |
| <u>35177</u> | Replacement Blades   |

Unless otherwise noted, tolerance ± 10%